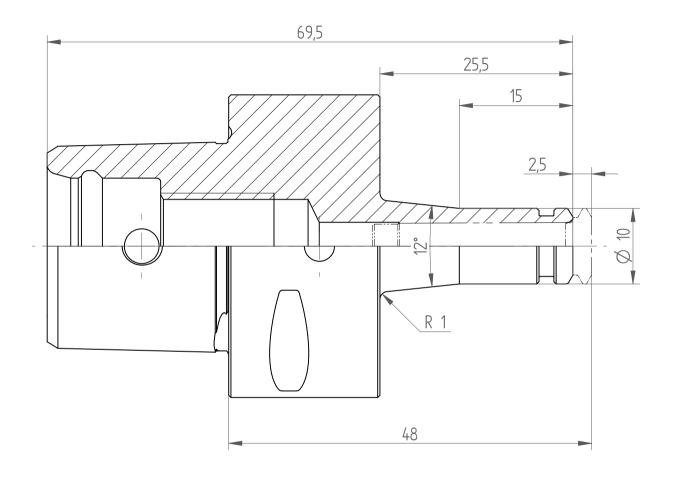

REGO-FIX AG Obermattweg 60 4456 Tenniken / Switzerland

Phone +41 61 976 14 66 Fax +41 61 976 14 14 www.rego-fix.com This is a non-controlled copy. All information given herein is subject to change without notice  ${\sf N}$ 

The information given herein has been carefully checked and is believed to be correct. REGO-FIX, however, assumes no responsibility or liability for any errors, inaccuracies or omissions that may appear in this drawing

This document is subject to copyright laws. No part of this document may be reproduced or transmitted in any form or any means, electronic or mechanic, for any purpose, without the express written permission of REGO-FIX

Type: C4\_PG6x048
Part No.: 280470610

Date: 23.04.2014

Scale: 2: